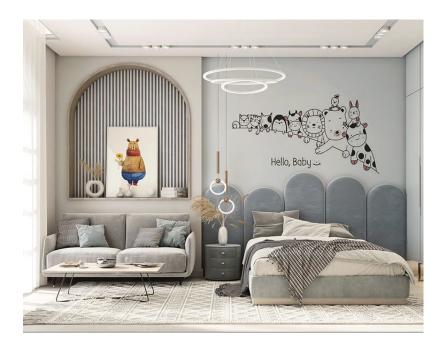

## **ElMalek Furniture**

#### %D9%85%D8%B9%D8%A7%D8%B1%D8%B6 %D8%A7%D9%84%D9%85%D9%88%D8%A8%D9%84%D9%8A%D8%A7

## 



45000 L.E

children's bed



# ???? ??? ??? ?????

## Double bed with storage ladder and wardrobe

143000 L.E

# ??????? ???? ???? ???? ?????



Children's bed, wardrobe, desk and nightstand



???? ????? ??? ??? ?????

Double children's bed with ladder

85000 L.E

????? ??? ??? ???????



2 children's beds, 2 wardrobes, a desk and a nightstand



# ????? ??? ??? ??? ?????

A children's bed with a wardrobe, a nightstand and a desk

175000 L.E

?????? ??? ??? ????? ?? ???



Children's bed and wardrobe



## ??? ??? ????? ???????

A children's bed and a nightstand with a cupboard and a desk

160000 L.E

???? ????? ??? ??? ?????



## Children's bed and nightstand



## ???? ???? ??? ??? ????????

2 children's beds with a wardrobe, a dresser and a puff

### 160000 L.E

# ????? ????? ??? ??? ?????



### 98000 L.E

## Children's bed, puff, desk, chair and mirror



## ??????? ??? ??? ??????? 2023

Children's bed, 160 cm wide, with 2 nightstands

# ?????? ???? ??? ??? ?????



#### 240000 L.E

A double children's bed, a wardrobe, a dresser and a library



# ????? ??? ???? ??? ?????

Children's bed, wardrobe and desk

156000 L.E

???? ??? ??? ?????



Double children's bed with ladder, wardrobe and drawer unit



?????? ??? ??? ????????

Double children's bed with a ladder and a small wardrobe with a desk

# ??????? ???? ???? ????? 2023



#### 75000 L.E

Double children's bed



# ????? ????? ??? ??? ?????

Children