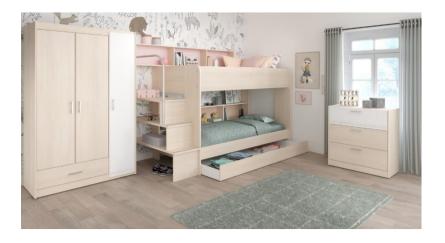

## ???? ???? ??? ??? ????????

2 children's beds with a wardrobe, a dresser and a puff

### 160000 L.E