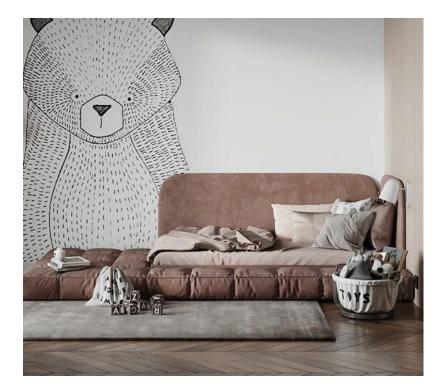

## **ElMalek Furniture**

#### %D9%85%D8%B9%D8%A7%D8%B1%D8%B6 %D8%A7%D9%84%D9%85%D9%88%D8%A8%D9%84%D9%8A%D8%A7

## 



45000 L.E

children's bed



# ???? ??? ??? ?????

## Double bed with storage ladder and wardrobe

143000 L.E

# ??????? ???? ???? ???? ?????



Children's bed, wardrobe, desk and nightstand



???? ????? ??? ??? ?????

Double children's bed with ladder

85000 L.E

????? ??? ??? ???????



2 children's beds, 2 wardrobes, a desk and a nightstand



# ????? ??? ??? ??? ?????

A children's bed with a wardrobe, a nightstand and a desk

175000 L.E

?????? ??? ??? ????? ?? ???



Children's bed and wardrobe



## ??? ??? ????? ???????

A children's bed and a nightstand with a cupboard and a desk

160000 L.E

???? ????? ??? ??? ?????



## Children's bed and nightstand



## ???? ???? ??? ??? ????????

2 children's beds with a wardrobe, a dresser and a puff

### 160000 L.E

# ????? ????? ??? ??