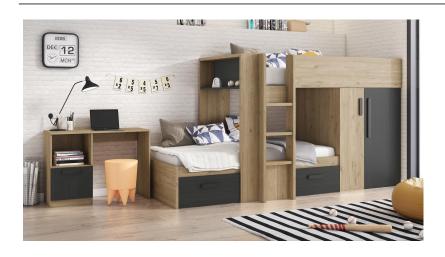

a desk

175000 L.E

?????? ??? ??? ????? ?? ???



Children's bed and wardrobe



## ??? ??? ????? ???????

A children's bed and a nightstand with a cupboard and a desk

160000 L.E

???? ????? ??? ??? ?????



## Children's bed and nightstand



## ???? ???? ??? ??? ????????

2 children's beds with a wardrobe, a dresser and a puff

### 160000 L.E

# ????? ????? ??? ??? ?????



### 98000 L.E

## Children's bed, puff, desk, chair and mirror



## ??????? ??? ??? ??????? 2023

Children's bed, 160 cm wide, with 2 nightstands

# ?????? ???? ??? ??? ?????



#### 240000 L.E

A double children's bed, a wardrobe, a dresser and a library



# ????? ??? ???? ??? ?????

Children's bed, wardrobe and desk

156000 L.E

???? ??? ??? ?????



Double children's bed with ladder, wardrobe and drawer unit



?????? ??? ??? ????????

Double children's bed with a ladder and a small wardrobe with a desk

# ??????? ???? ???? ????? 2023



#### 75000 L.E

Double children's bed



# ????? ????? ??? ??? ?????

Children's bed and wardrobe with desk and chair

170000 L.E

# ???? ??? ??? ??? ?????



## Children's bed, wardrobe, desk and chair



# ?????? ???? ??? ??? ????????

Double children's bed with ladder and extra bed with wardrobe

105000 L.E