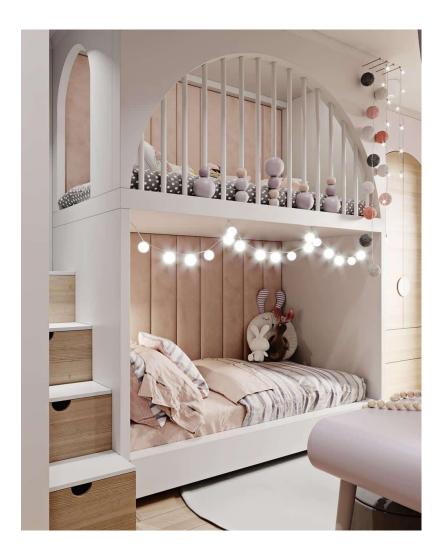

tand



???? ????? ??? ??? ?????

Double children's bed with ladder

85000 L.E

????? ??? ??? ???????



2 children's beds, 2 wardrobes, a desk and a nightstand



# ????? ??? ??? ??? ?????

A children's bed with a wardrobe, a nightstand and a desk

175000 L.E

?????? ??? ??? ????? ?? ???



Children's bed and wardrobe



## ??? ??? ????? ???????

A children's bed and a nightstand with a cupboard and a desk

160000 L.E

???? ????? ??? ??? ?????



## Children's bed and nightstand



## ???? ???? ??? ??? ????????

2 children's beds with a wardrobe, a dresser and a puff

### 160000 L.E

# ????? ????? ??? ??? ?????



### 98000 L.E

## Children's bed, puff, desk, chair and mirror



## ??????? ??? ??? ??????? 2023

Children's bed, 160 cm wide, with 2 nightstands

# ?????? ???? ??? ??? ?????



#### 240000 L.E

A double children's bed, a wardrobe, a dresser and a library



# ????? ??? ???? ??? ?????

Children's bed, wardrobe and desk

156000 L.E

???? ??? ??? ?????



Double children's bed with ladder, wardrobe and drawer unit



?????? ??? ??? ????????

Double children's bed with a ladder and a small wardrobe with a desk

# ??????? ???? ???? ????? 2023



#### 75000 L.E

Double children's bed



# ????? ????? ??? ??? ?????

Children's bed and wardrobe with desk and chair

170000 L.E

# ???? ??? ??? ??? ?????



## Children's bed, wardrobe, desk and chair



# ?????? ???? ??? ??? ????????

Double children's bed with ladder and extra bed with wardrobe

105000 L.E