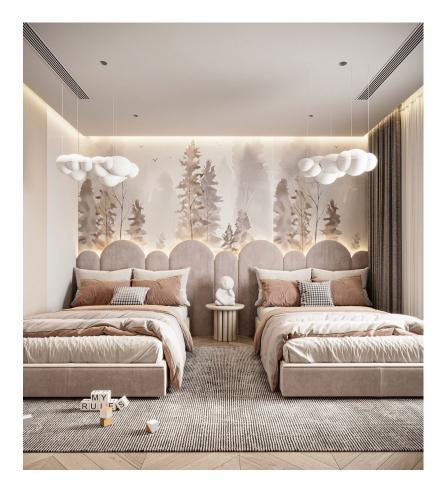

## ???? ???? ??? ??? ????????

2 children's beds with a wardrobe, a dresser and a puff

### 160000 L.E