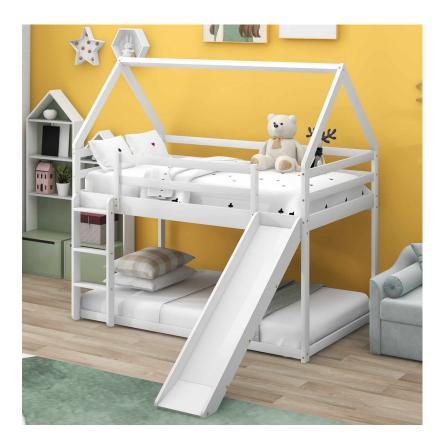

# ????? ??? ???? ??? ?????

Children's bed, wardrobe and desk

156000 L.E

???? ??? ??? ?????

Double children's bed with ladder, wardrobe and drawer unit

?????? ??? ??? ????????

Double children's bed with a ladder and a small wardrobe with a desk