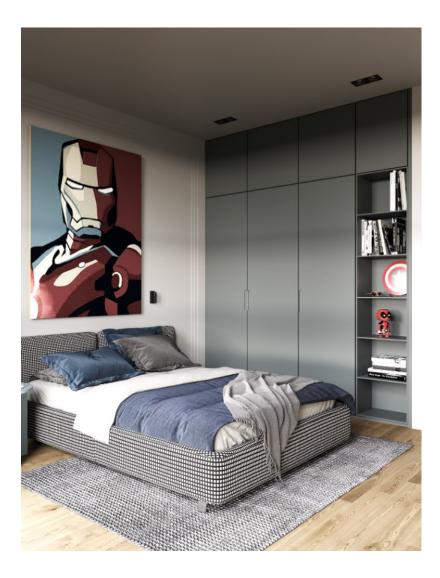

???? ??? ??? ???????



2 children's beds, 2 wardrobes, a desk and a nightstand



# ????? ??? ??? ??? ?????

A children's bed with a wardrobe, a nightstand and a desk

175000 L.E

?????? ??? ??? ????? ?? ???



Children's bed and wardrobe



## ??? ??? ????? ???????

A children's bed and a nightstand with a cupboard and a desk

160000 L.E

???? ????? ??? ??? ?????



## Children's bed and nightstand



## ???? ???? ??? ??? ????????

2 children's beds with a wardrobe, a dresser and a puff

### 160000 L.E

# ????? ????? ??? ??? ?????



### 98000 L.E

## Children's bed, puff, desk, chair and mirror



## ??????? ??? ??? ??????? 2023

Children's bed, 160 cm wide, with 2 nightstands

# ?????? ???? ??? ??? ?????



#### 240000 L.E

A double children's bed, a wardrobe, a dresser and a library



# ????? ??? ???? ??? ?????

Children's bed, wardrobe and desk

156000 L.E

???? ??? ??? ?????



Double children's bed with ladder, wardrobe and drawer unit



?????? ??? ??? ????????

Double children's bed with a ladder and a small wardrobe with a desk

# ??????? ???? ???? ????? 2023



#### 75000 L.E

Double children's bed



# ????? ????? ??? ??? ?????

Children's bed and wardrobe with desk and chair

170000 L.E

# ???? ??? ??? ??? ?????



## Children's bed, wardrobe, desk and chair



# ?????? ???? ??? ??? ????????

Double children's bed with ladder and extra bed with wardrobe

105000 L.E