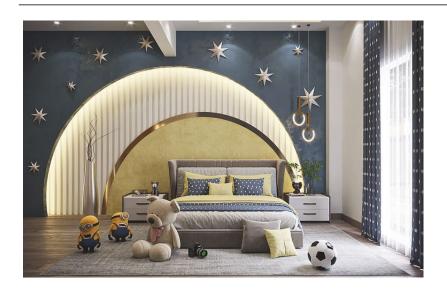

rage ladder and wardrobe

143000 L.E

# ??????? ???? ???? ???? ?????



Children's bed, wardrobe, desk and nightstand



???? ????? ??? ??? ?????

Double children's bed with ladder

85000 L.E

????? ??? ??? ???????



2 children's beds, 2 wardrobes, a desk and a nightstand



# ????? ??? ??? ??? ?????

A children's bed with a wardrobe, a nightstand and a desk

175000 L.E

?????? ??? ??? ????? ?? ???



Children's bed and wardrobe



## ??? ??? ????? ???????

A children's bed and a nightstand with a cupboard and a desk

160000 L.E

???? ????? ??? ??? ?????



## Children's bed and nightstand



## ???? ???? ??? ??? ????????

2 children's beds with a wardrobe, a dresser and a puff

### 160000 L.E

# ????? ????? ??? ??? ?????



### 98000 L.E

## Children's bed, puff, desk, chair and mirror



## ??????? ??? ??? ??????? 2023

Children's bed, 160 cm wide, with 2 nightstands

# ?????? ???? ??? ??? ?????



#### 240000 L.E

A double children's bed, a wardrobe, a dresser and a library



# ????? ??? ???? ??? ?????

Children's bed, wardrobe and desk

156000 L.E

???? ??? ??? ?????



Double children's bed with ladder, wardrobe and drawer unit



?????? ??? ??? ????????

Double children's bed with a ladder and a small wardrobe with a desk

# ??????? ???? ???? ????? 2023



#### 75000 L.E

Double children's bed



# ????? ????? ??? ??? ?????

Children's bed and wardrobe with desk and chair

170000 L.E

# ???? ??? ??? ??? ?????



## Children's bed, wardrobe, desk and chair



# ?????? ???? ??? ??? ????????

Double children's bed with ladder and extra bed with wardrobe

105000 L.E