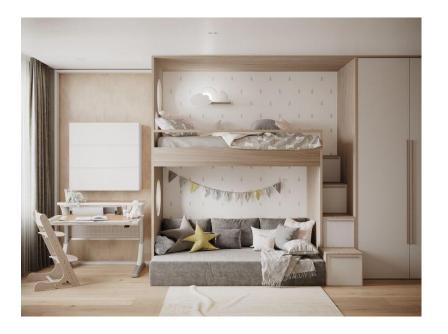

# ??????? ???? ???? ???? ?????

Children's bed, wardrobe, desk and nightstand

???? ????? ??? ??? ?????

Double children's bed with ladder

85000 L.E

????? ??? ??? ???????

2 children's beds, 2 wardrobes, a desk and a nightstand