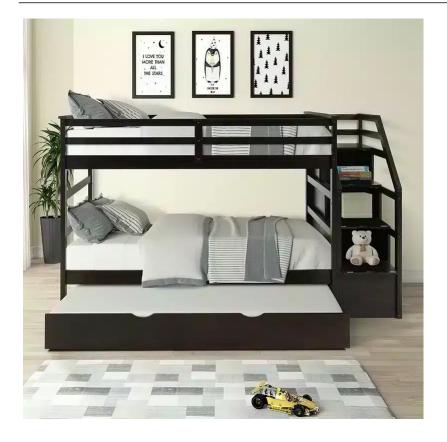

# ?????? ???? ??? ??? ????????

Double children's bed with ladder and extra bed with wardrobe

105000 L.E