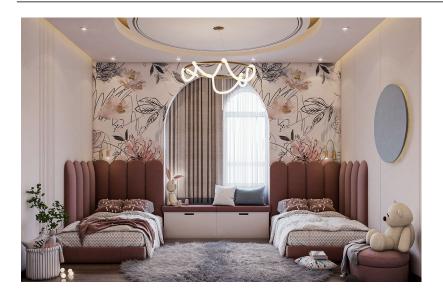

# ????? ??? ???? ??? ?????

Children's bed, wardrobe and desk

156000 L.E

???? ??? ??? ?????

Double children's bed with ladder, wardrobe and drawer unit

?????? ??? ??? ????????

Double children's bed with a ladder and a small wardrobe with a desk

#### 75000 L.E

Double children's bed